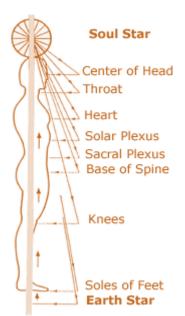

Repeat this same process of creating the triangle with the third eye two more times.

Repeat this same

procedure for the throat, heart, solar plexus, sacral, root, and knee chakras the chakras in the soles of your feet, and the Earth Star, which sits about one foot below your feet. Do this triangulation method three times for each of these centers.