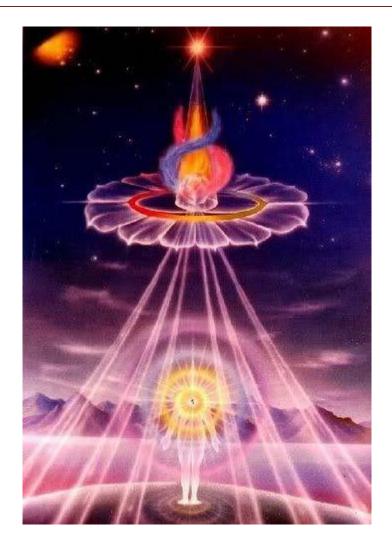

I AM the Monad,
I AM the SOUL,
I AM Light Divine.
I AM Love,
I AM Will,

I AM Fixed Design.

Visualize the Soul Star as a brilliant star or sun situated about six inches above your head.

With your mind's eye, move the Soul Star so that it travels down and enters your Crown Chakra. Continue to move it slowly down through your Central Channel until it reaches your Base Chakra. Feel it burn away all the karmic and psychic debris that has built up inside your Central Channel.

Now slowly return the Soul Star back up the Central Channel, out through the Crown Chakra and back to its original position.