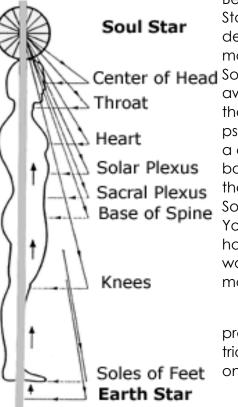

3. Repeat this same process of creating the triangle with the third eye one more time.

4. Repeat this same procedure for the throat, heart, solar plexus, sacral, root, and knee chakras the chakras in the soles of your feet, and the Earth Star, which sits about one foot below your feet. Do this triangulation method two times for each of these centers.

The image used to help visualize the meditation is from the book, The Rainbow Bridge, First Phase Link with the Soul.<sup>1</sup> This image gives in visual form, the exact process of the Triangulation Meditation.